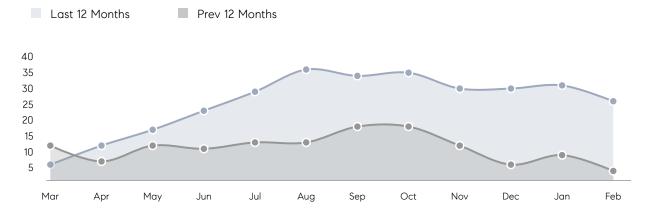

Houses         | AVERAGE DOM        | 63        | 70        | -10%     |
|                | % OF ASKING PRICE  | 103%      | 96%       |          |
|                | AVERAGE SOLD PRICE | \$619,091 | \$600,250 | 3%       |
|                | # OF CONTRACTS     | 8         | 4         | 100%     |
|                | NEW LISTINGS       | 5         | 9         | -44%     |
| Condo/Co-op/TH | AVERAGE DOM        | -         | 60        | -        |
|                | % OF ASKING PRICE  | -         | 96%       |          |
|                | AVERAGE SOLD PRICE | -         | \$210,000 | -        |
|                | # OF CONTRACTS     | 1         | 0         | 0%       |
|                | NEW LISTINGS       | 2         | 1         | 100%     |

# Ridgefield

APRIL 2022

#### Monthly Inventory





### Contracts By Price Range

### Listings By Price Range



COMPASS

 $\sim$   $\sim$   $\sim$   $\sim$   $\sim$ / / / / / / / //// | | | | | / ------

Compass makes no representations or warranties, express or implied, with respect to future market conditions or prices of residential product at the time the subject property or any competitive property is complete and ready for occupancy or with respect to any report, study, finding, recommendation or other information provided by Compass herein. Moreover, no warranty, express or implied, is made or should be assumed regarding the accuracy, adequacy, completeness, legality, reliability, merchantability or fitness for a particular purpose of any information, in part or whole, contained herein. All material is presented with the underst