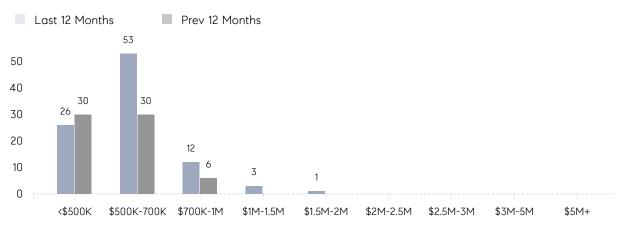

ouses         | AVERAGE DOM        | 63        | 70        | -10%     |
|                | % OF ASKING PRICE  | 103%      | 96%       |          |
|                | AVERAGE SOLD PRICE | \$619,091 | \$600,250 | 3%       |
|                | # OF CONTRACTS     | 8         | 4         | 100%     |
|                | NEW LISTINGS       | 5         | 9         | -44%     |
| Condo/Co-op/TH | AVERAGE DOM        | -         | 60        | -        |
|                | % OF ASKING PRICE  | -         | 96%       |          |
|                | AVERAGE SOLD PRICE | -         | \$210,000 | -        |
|                | # OF CONTRACTS     | 1         | 0         | 0%       |
|                | NEW LISTINGS       | 2         | 1         | 100%     |

# Ridgefield

APRIL 2022

#### Monthly Inventory





### Contracts By Price Range

### Listings By Price Range



COMPASS

 $\sim$   $\sim$   $\sim$   $\sim$   $\sim$ / / / / / / / //// | | | | | / ------

Compass makes no representations or warranties, express or implied, with respect to future market conditions or prices of residential product at the time the subject property or any competitive property is complete and ready for occupancy or with respect to any report, study, finding, recommendation or other information provided by Compass herein. Moreover, no warranty, express or implied, is made or should be assumed regarding the accuracy, adequacy, completeness, legality, reliability, merchantability or fitness for a particular purpose of any information, in part or whole, contained herein. All material is presented with the understan